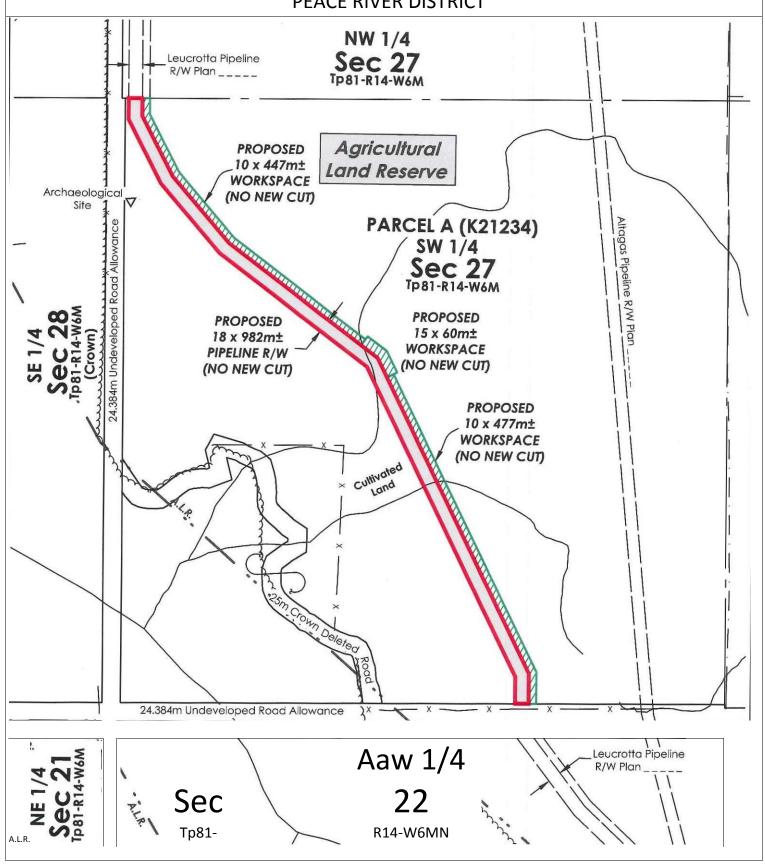

### **APPENDIX "A"**

# LEUCROTTA EXPLORATION INC.

## INDIVIDUAL OWNERSHIP PLAN

SHOWING PROPOSED

18m PIPELINE RIGHT OF WAY IN

**PARCEL A (K21234)** 

SW 1/4 Sec 27, Tp 81, R 14, W6M PEACE RIVER DISTRICT

TITLE No.: F)B9710 P.I.D. No.: 010-154-442

OWNER(S): Dale Allan Juell

**NOTES** SCALE = 1: 5,000

Distances shown are in metres.

Permanent Portions referred to:....

Temporary Portions referred to:....

Certified correct this 9th day of January, 2017

AREA REQUIRED:

18m Pipeline R/W 1.77 ha 4.37 ac Workspaces 1.01

<u>ha 2.50 ac</u>TOTAL: 2.78 ha 6.87 ac

Bryan Bates, BCLS 776

| NO | DATE         | REVISION             | DRN | CKD |                                       | CAN-AM FILE: 2016315     | 55       |
|----|--------------|----------------------|-----|-----|---------------------------------------|--------------------------|----------|
| 0  | 1<br>6/10/26 | Original plan issued |     | KB  |                                       | CAD FILE: 2016315510P8 2 |          |
|    |              | De la Characad       |     | KB  | can-am geomatics                      | Client File Ne           |          |
|    | 16/1 1       | Route Changed        | DL  | KB  | can-am geomatics bc Phone: 250.787.71 | Client File No.:         |          |
| 2  | 17/01/09     | Revised Pipeline &   | JJL | wc  | 71 Fort St. John, B.C. Toll Free:     | AFE No.:                 |          |
|    |              | Workspaces           |     |     | 1.866.208.0983 www.canam.com Fax:     |                          | 2        |
|    |              |                      |     |     | 250.787.2323                          | Land File No.:           | REVISION |